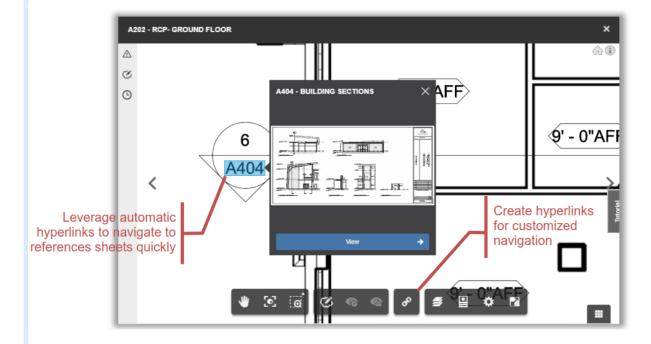

a |          |
|                          |                     |          |
| Created by Anish         | Joy (ATRINS) on Nov |          |
| Created by Anish<br>Type | Joy (ATRINS) on Nov |          |

Due Date

Location Unspecified //

Location Details Unspecified /

Linked document R10-H11C00-ATK-67-ZZ-M0D-ZZ-01200.nwd (V14) +++

Owner Anish Joy 🖌

Root Cause Unspecified //



| OF                            | PEN 🔺 | Open     |
|-------------------------------|-------|----------|
| Open                          | ~     |          |
| Answered                      |       |          |
| Closed<br>Approve issue and o | close |          |
| Void                          |       |          |
|                               |       | Answered |





BIM 360 Docs ISSUES



## | BIM 360 Docs



#### BIM 360 Docs Hyperlink





#### BIM 360 Docs Mobile Accesses





## | BIM 360 Plan

| • | Activit | y   •                      |                          |                       | 4 5/5/15 to 5/25/15 > Comp        | any • Locat   |
|---|---------|----------------------------|--------------------------|-----------------------|-----------------------------------|---------------|
|   |         | Activity                   | Company                  | Person                | Location                          | Work Break    |
|   | 1       | Hang drywall               | Global Construction      | Bill Kagan            | MOB > Floor 1 > Area A > Room 103 |               |
|   | 1       | Hang drywall               | Global Construction      | Bill Kagan            | MOB > Floor 1 > Are