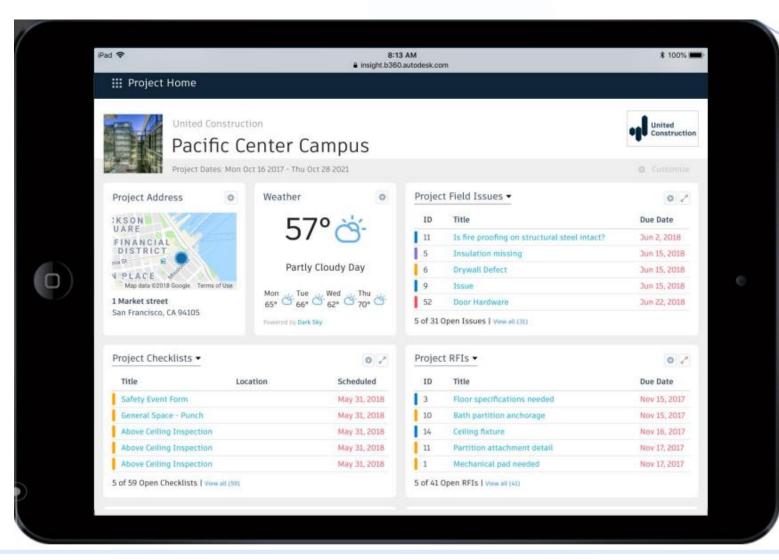

lash groups  |                                        |                                                     |                                        | 13                                                 |                                               |                                                 | 23                                                |
| ARC(CAR)-T_GreenOy_DOE_ARC_COORD.rvt<br>60 clash groups   | З                                      | 36                                                  |                                        |                                                    |                                               |                                                 |                                                   |



## BIM 360 Build





## | BIM 360 Build







## | BIM 360 Build

| BIMOLOGIST Nauman                                                                                                                                                                                                                                                                                                                                                                                                                                                                                                                                                                                                                                                                                   | Medical Center 2021 +