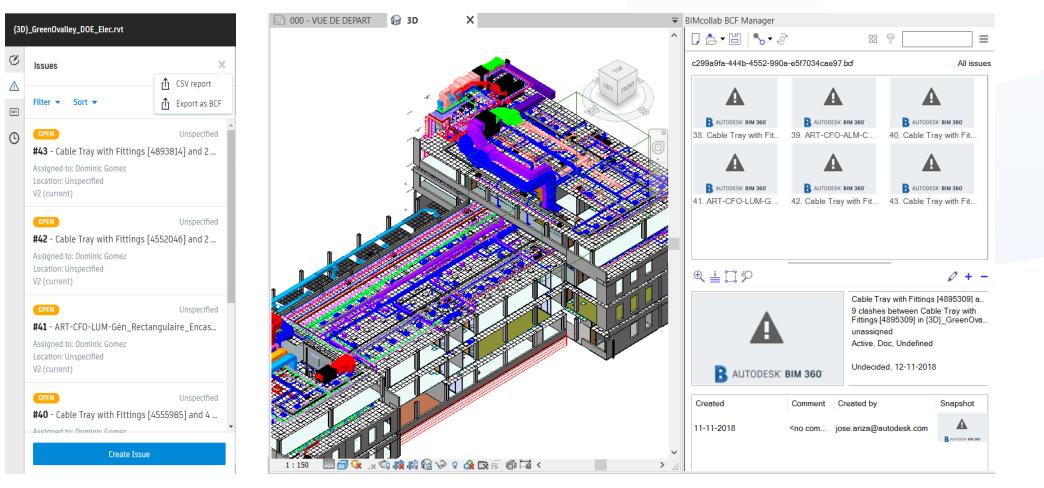

## BIM 360 Coordinate

## BIM 360 Coordinate

|   | Type      | Sub-type | Title                                                                     | Status | Issue owner   | Assigned to   | Company     | Due date C |
|---|-----------|----------|---------------------------------------------------------------------------|--------|---------------|---------------|-------------|------------|
| 4 | 43 Design | Design   | Cable Tray with Fittings [4893814] and 2 other objects.                   | Open   | Dominic Gomez | Dominic Gomez | MEP COMPANY | 06-12-18   |
| 4 | 42 Design | Design   | Cable Tray with Fittings [4552046] and 2 other objects.                   | Open   | Dominic Gomez | Dominic Gomez | MEP COMPANY | 07-12-18   |
| 4 | 41 Design | Design   | ART-CFO-LUM-Gén_Rectangulaire_Encastré-LUM [3432858] and 3 other objects. | Open   | Dominic Gomez | Dominic Gomez | MEP COMPANY | 08-12-18   |
| 4 | 40 Design | Design   | Cable Tray with Fittings [4555985] and 4 other objects.                   | Open   | Dominic Gomez | Dominic Gomez | MEP COMPANY | 09-12-18   |
| : | 39 Design | Design   | ART-CFO-ALM-Canalis Force-INE_EL [5870928] and 9 other objects.           | Open   | Dominic Gomez | Dominic Gomez | MEP COMPANY | 10-12-18   |
| : | 38 Design | Design   | Cable Tray with Fittings [4895309] and 9 other objects.                   | Open   | Jose Ariza    | Dominic Gomez | MEP COMPANY | 11-12-18   |