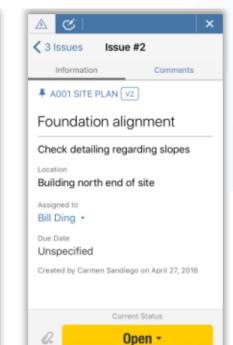

### BIM 360 Docs

| Issues                   |                     |          |
|--------------------------|---------------------|----------|
| <                        |                     | OPEN -   |
| #5603                    |                     |          |
| DETAILS                  | ATTACHMENTS         | ACTIVITY |
|                          |                     |          |
| 0047_MM3 Pip             | es clash with BL Wa | - 1h     |
|                          | es clash with BL Wa |          |
|                          |                     |          |
| Created by Anish         | Joy (ATRINS) on Nov |          |
| Created by Anish<br>Type | Joy (ATRINS) on Nov |          |

Due Date

Location Unspecified //

Location Details Unspecified /

Linked document R10-H11C00-ATK-67-ZZ-M0D-ZZ-01200.nwd (V14) +++

Owner Anish Joy 🖌

Root Cause Unspecified //

| OF                            | PEN 🔺 | Open     |
|-------------------------------|-------|----------|
| Open                          | ~     |          |
| Answered                      |       |          |
| Closed<br>Approve issue and o | close |          |
| Void                          |       |          |
|                               |       | Answered |

BIM 360 Docs ISSUES