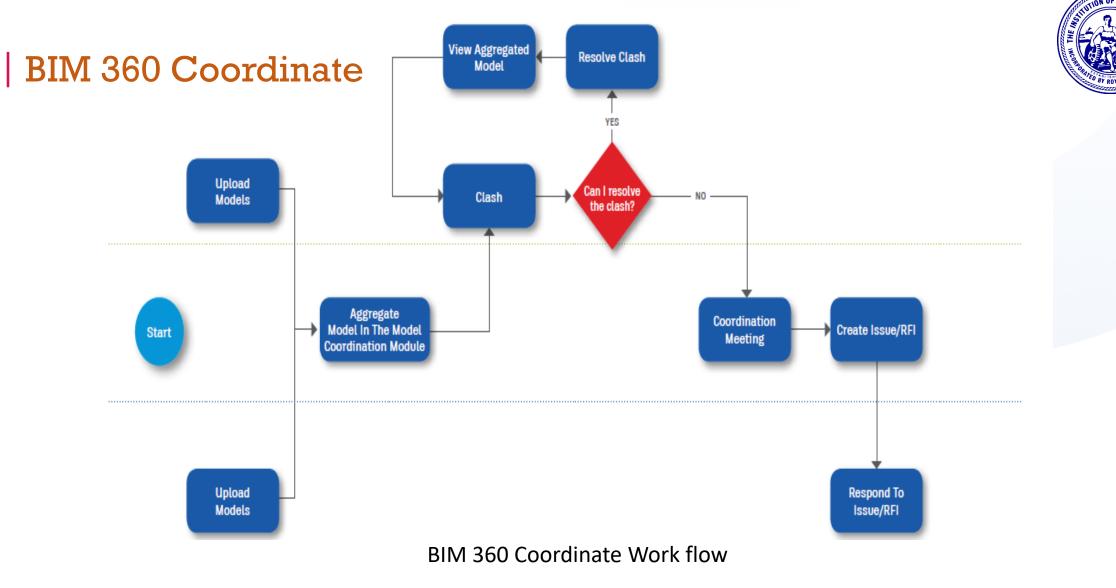

## BIM 360 Coordinate

## BIM 360 Coordinate

|   | Type      | Sub-type | Title                                                                     | Status | Issue owner   | Assigned to   | Company     | Due date C |
|---|-----------|----------|---------------------------------------------------------------------------|--------|---------------|---------------|-------------|------------|
| 4 | 43 Design | Design   | Cable Tray with Fittings [4893814] and 2 other objects.                   | Open   | Dominic Gomez | Dominic Gomez | MEP COMPANY | 06-12-18   |
| 4 | 42 Design | Design   | Cable Tray with Fittings [4552046] and 2 other objects.                   | Open   | Dominic Gomez | Dominic Gomez | MEP COMPANY | 07-12-18   |
| 4 | 41 Design | Design   | ART-CFO-LUM-Gén_Rectangulaire_Encastré-LUM [3432858] and 3 other objects. | Open   | Dominic Gomez | Dominic Gomez | MEP COMPANY | 08-12-18   |
| 4 | 40 Design | Design   | Cable Tray with Fittings [4555985] and 4 other objects.                   | Open   | Dominic Gomez | Dominic Gomez | MEP COMPANY | 09-12-18   |
| : | 39 Design | Design   | ART-CFO-ALM-Canalis Force-INE_EL [5870928] and 9 other objects.           | Open   | Dominic Gomez | Dominic Gomez | MEP COMPANY | 10-12-18   |
| : | 38 Design | Design   | Cable Tray with Fittings [4895309] and 9 other objects.                   | Open   | Jose Ariza    | Dominic Gomez | MEP COMPANY | 11-12-18   |