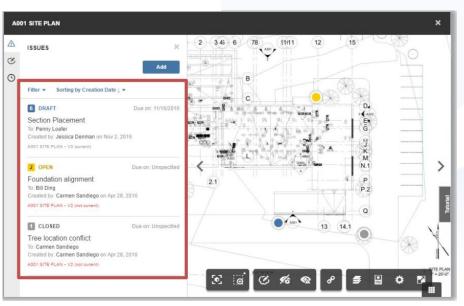

| es clash with BL Wa |          |
|                          |                     |          |
| Created by Anish         | Joy (ATRINS) on Nov |          |
| Created by Anish<br>Type | Joy (ATRINS) on Nov |          |

Due Date

Location Unspecified //

Location Details Unspecified /

Linked document R10-H11C00-ATK-67-ZZ-M0D-ZZ-01200.nwd (V14) +++

Owner Anish Joy 🖌

Root Cause Unspecified //



| OF                            | PEN 🔺 | Open     |
|-------------------------------|-------|----------|
| Open                          | ~     |          |
| Answered                      |       |          |
| Closed<br>Approve issue and o | close |          |
| Void                          |       |          |
|                               |       | Answered |





BIM 360 Docs ISSUES



## | BIM 360 Docs



#### BIM 360 Docs Hyperlink





#### BIM 360 Docs Mobile Accesses





## | BIM 360 Plan

| • | Activit | y   •                      |                          |                       | 4 5/5/15 to 5/25/15 > Comp        | any • Locat   |
|---|---------|----------------------------|--------------------------|-----------------------|-----------------------------------|---------------|
|   |         | Activity                   | Company                  | Person                | Location                          | Work Break    |
|   | 1       | Hang drywall               | Global Construction      | Bill Kagan            | MOB > Floor 1 > Area A > Room 103 |               |
|   | 1       | Hang drywall               | Global Construction      |