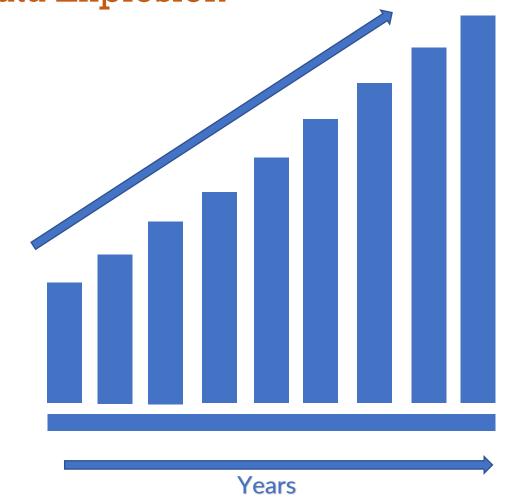

### Data Explosion

## **Global Data Volume**

2000 : 800 TB

Data

2010 : 7000 TB

2020:64000 TB