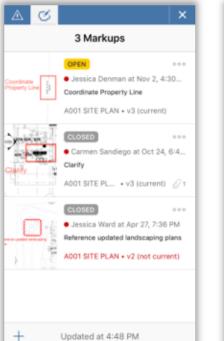

### BIM 360 Docs

| Issues                   |                     |          |
|--------------------------|---------------------|----------|
| <                        |                     | OPEN -   |
| #5603                    |                     |          |
| DETAILS                  | ATTACHMENTS         | ACTIVITY |
|                          |                     |          |
| 0047_MM3 Pip             | es clash with BL Wa | - 1h     |
|                          | es clash with BL Wa |          |
|                          |                     |          |
| Created by Anish         | Joy (ATRINS) on Nov |          |
| Created by Anish<br>Type | Joy (ATRINS) on Nov |          |

BIM 360 Docs ISSUES