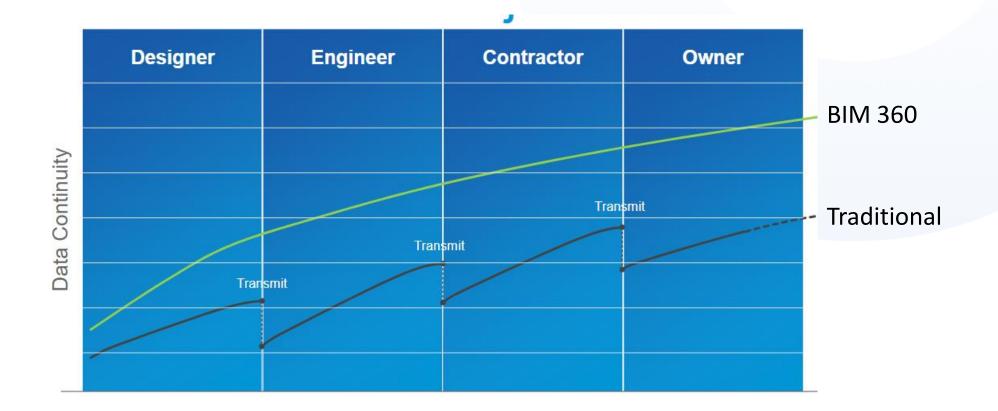

who need it most, when they need it, where they need it
- Creates actionable tickets from building sensors
- Provides indoor maps to locate tickets and assets, do wayfinding for technicians, and enable more effective ticket triaging and analysis





## BIM 360 OPS

- Assets are imported from a BIM 360 platform.
- The imported assets can be viewed in 3D on the web, mobile, and iOS apps.
- The 3D view provides valuable context for technicians, vendors, and managers to understand the assets.
- With the 3D view, it becomes easier to plan for the tools and equipment needed for the assets.
- The asset model includes essential information such as the supplier, warranty period, installation data, data sheets, and other required details.







## A RUDA OF ENGINE

## **Traditional Vs BIM 360**





## HILL REAL CALL CALL OF THE REAL OF THE REAL CALL OF THE REAL OF THE

## **BIM 360 Benefits**

1. Connect the Office to the Jobsite



2. Free Up Time & Increase Productivity



3. Ensure Everyone is Working from the Latest Plan



4. Seamlessly Track Daily Activity & Data Collection



5. Eliminate the Abortive works





## Thank you Any Questions