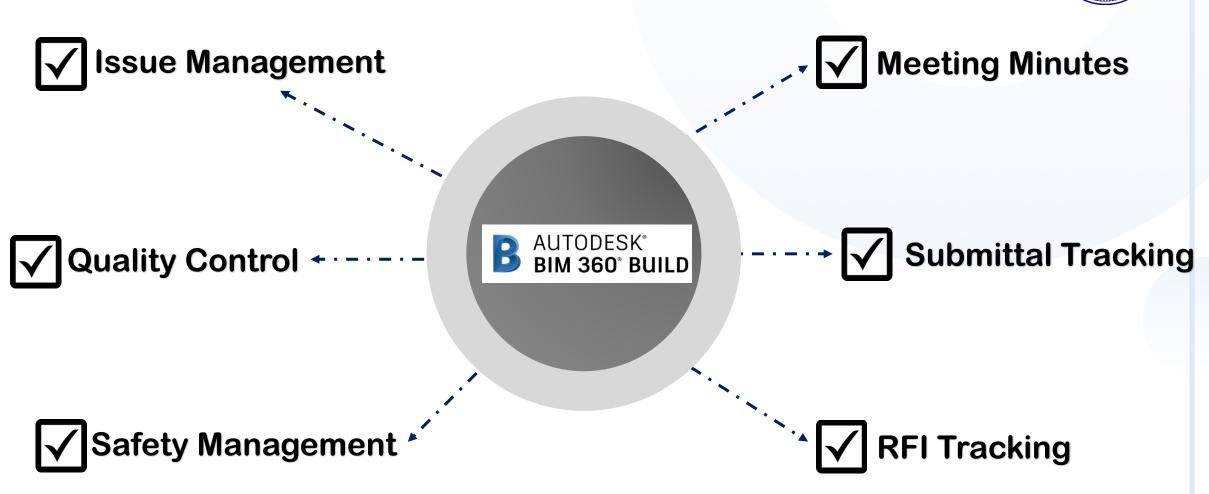

y_HVAC_COORD.rvt<br>43 clash groups  |                                        |                                                     |                                        | 13                                                 |                                               |                                                 | 23                                                |
| ARC(CAR)-T_GreenOy_DOE_ARC_COORD.rvt<br>60 clash groups   | З                                      | 36                                                  |                                        |                                                    |                                               |                                                 |                                                   |



## BIM 360 Build





## | BIM 360 Build







## | BIM 360 Build

| BIMOLOGIST Nauman                                                                                                                                                                                                                                                                                                                                                                                                                                                                                                                                                                                                                                                                                   | Medical Center 2021 +