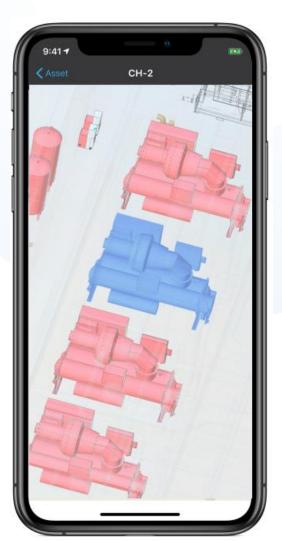

## BIM 360 OPS

- Easy to use, mobile-first maintenance management solution with web and mobile
- Connects BIM asset data to the people who need it most, when they need it, where they need it
- Creates actionable tickets from building sensors
- Provides indoor maps to locate tickets and assets, do wayfinding for technicians, and enable more effective ticket triaging and analysis

## BIM 360 OPS

- Assets are imported from a BIM 360 platform.
- The imported assets can be viewed in 3D on the web, mobile, and iOS apps.
- The 3D view provides valuable context for technicians, vendors, and managers to understand the assets.
- With the 3D view, it becomes easier to plan for the tools and equipment needed for the assets.
- The asset model includes essential information such as the supplier, warranty period, installation data, data sheets, and other required details.